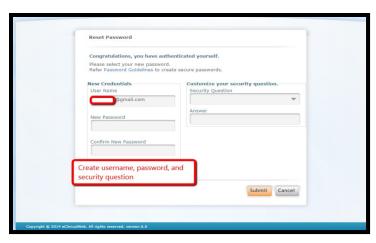

<u>Step 3</u>: Create your username, password, and security question

<u>Step 4:</u> Click "Agree" once you've read the consent form and if you consent to having and using the online patient portal for <u>non-emergency uses only</u>