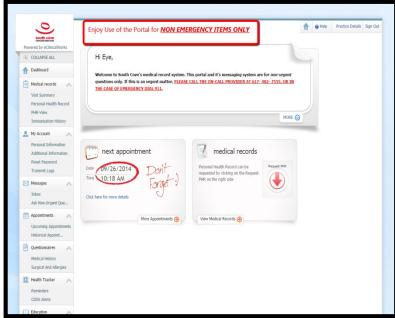

<u>Step 5</u>: Enjoy the use of your new online patient portal. Please remember: this portal and its messaging system are for *non-urgent* questions only. If you are experiencing an urgent matter, <u>PLEASE CALL THE ON-CALL PROVIDER AT 617-482-7555</u>, OR IN THE CASE OF EMERGENCY <u>DIAL 911</u>.