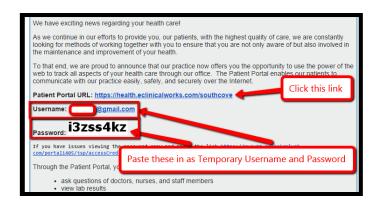

## Patient Portal Guide

Thanks for signing up for the portal! You will receive an email shortly. Here are the steps to creating your account:

<u>Step 1:</u> Click the link, and enter in the temporary username and password that came to your email