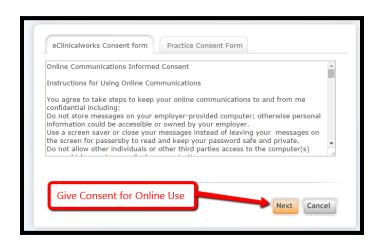

<u>Step 3</u>: Create your username, password, and security question

<u>Step 4:</u> Click "Agree" once you've read the consent form and if you consent to having and using the online patient portal for <u>non-emergency uses only</u>