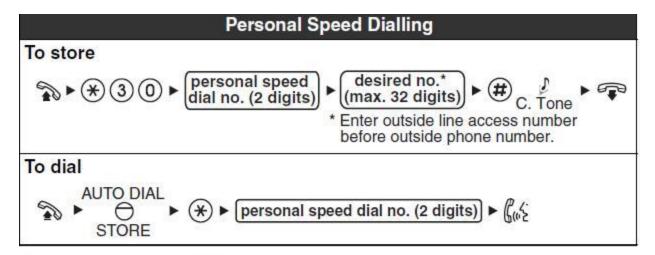

#### **Making Calls**

<sup>\*\*</sup> One-touch dialing is limited to 8 lines

If there are more than 8 telephone numbers you wish to store, Personal Speed Dailing is also available. It can store up to 99 telephone numbers.