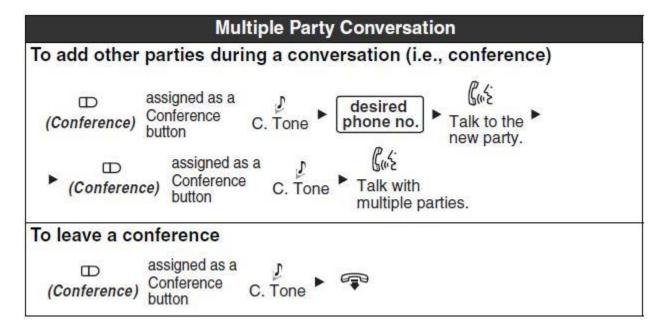

## For Conference call or Multiple Party Conversation

Please note the conference call feature is not available on your Panasonic KX-NT321 phone unless it is pre-programmed in advance.