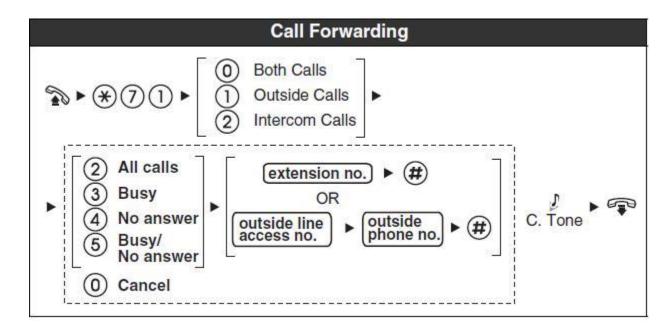

## **Other Features**

To pick up a call from another extension

Dial \*41 plus the extension