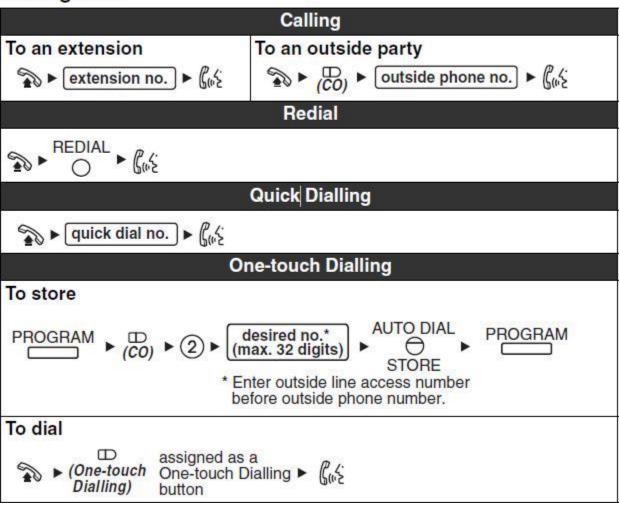

#### **Making Calls**

<sup>\*\*</sup> One-touch dialing is limited to 8 lines

If there are more than 8 telephone numbers you wish to store, Personal Speed Dailing is also available. It can store up to 99 telephone numbers.