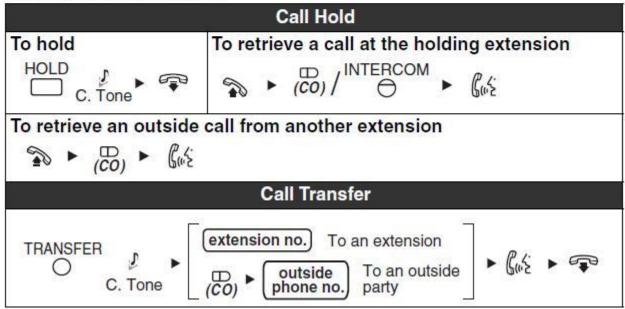

### **During a Conversation**

## **Other Features**

To pick up a call from another extension

Dial \*41 plus the extension